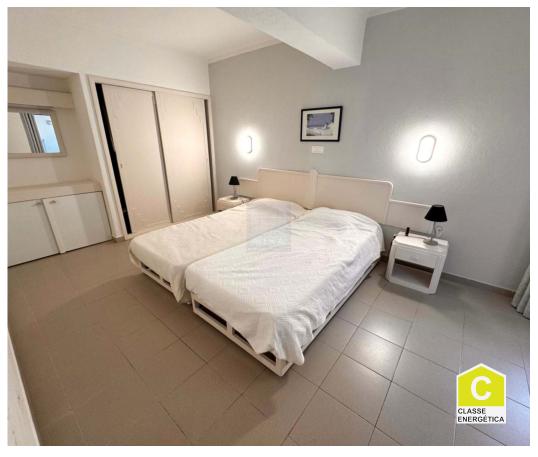

The apartment features a spacious bedroom, equipped with built-in wardrobes that offer ample storage space. The living and dining room is perfect for convivial moments, equipped and furnished to meet all day-to-day needs.

## **Property Features**

- · Washing machine
- · Fitted wardrobes
- · Laminated floor
- Proximity: Beach, Restaurants, Pharmacy, Public Transport, Schools
- Furnished
- Private condominium
- Conservatory
- Lift
- · Energetic certification: C
- Mains water
- Orientation: Exterior

- · Air conditioning
- · Equipped kitchen
- Thermoaccumulator
- Garden
- · Built year: 1993
- · Drive way
- · Views: City view
- Quiet Location
- · Solar orientation: East
- Balcony

**Bartolomeu Mira** 