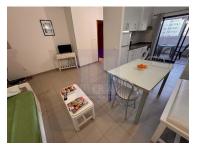

The apartment features a spacious bedroom, equipped with built-in wardrobes that offer ample storage space. The living and dining room is perfect for convivial moments, equipped and furnished to meet all day-to-day needs.