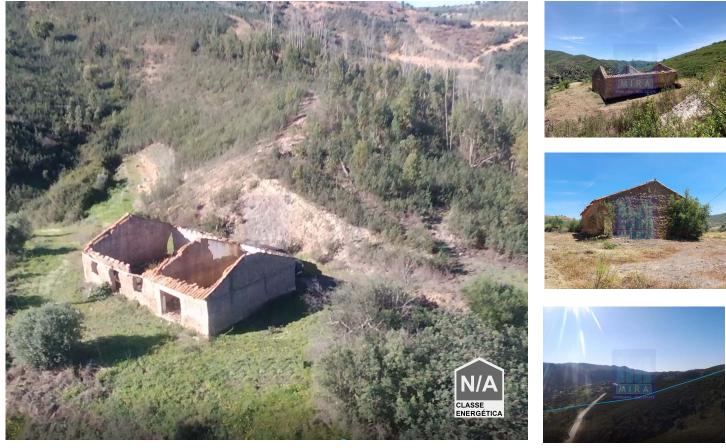

## Farm by the Odelouca river

Farm with land of 7.2 hectares and house of 117 m2 to rebuild, offering panoramic views of the fields and the mountains. The property borders the Ribeira do Odelouca, where the water flows all year round, creating a unique and tranquil environment. With easy access by paved road, Portimão and the motorway are only 25 minutes away, while Alferce is a 15-minute drive away. The Odelouca dam is less than 5 minutes away, ensuring convenient proximity to nature.

This farm has a floor area of 117 m<sup>2</sup>, distributed in divisions. Built in 1951, the house offers a warm and charming atmosphere. With a south orientation, the site enjoys excellent sun exposure. The 7,275 m<sup>2</sup> plot provides enough space for a beautiful garden, ideal for relaxing and enjoying the serenity of the countryside. Don't miss the opportunity to acquire this unique property!