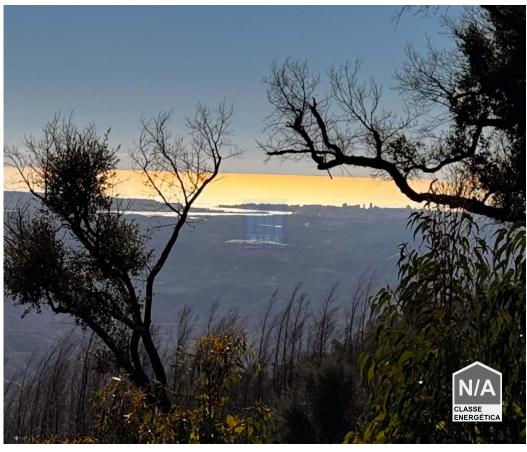

## Mountain refuge: Farm with 9.7 hectares in Serra da Picota in Monchique, with sea views.

Discover a unique mountain refuge, an excellent investment opportunity in Portugal. This mixed plot, located in the charming Serra de Monchique in Picota, offers 9.7 hectares of pure natural beauty. With stunning panoramic views stretching from the mountains to the sea, this is the ideal place to create your dream home. The terraced grounds are adorned with a variety of trees and feature two water springs and a stream, providing a serene and self-sufficient environment.

The property includes a house to recover with 110 m², offering the possibility of renovation or expansion. With a buildable surface of 110 m², this urbanizable land allows the construction of a single-family building, making it a unique opportunity to own a piece of paradise. Easy access by road and situated just 5 km from the nearest urban centre, this plot combines the tranquillity of nature