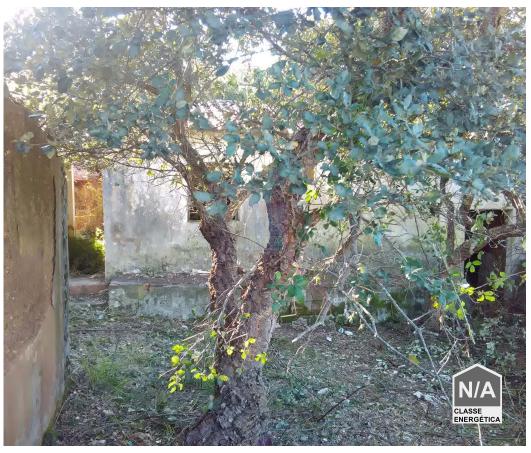

## Small farm with 3.5 hectares of mixed land, including an urban plot of 500 m2 and a ruin of 188 m2.

Small farm with 3.5 hectares of mixed land, including an urban plot of 500 m2 and a ruin of 188 m2. The flat agricultural land, next to the river, has a well with a water wheel and an irrigation tank. In addition, there are 21,000 m2 of forest, pine forest and other trees. With an excellent location, this land is ideal for housing and/or commercial activity. The total land surface is 35,130 m<sup>2</sup>, with a ruin of 187 m<sup>2</sup>. The property is located just 2 km from the nearest urban center: Aljezur, with water, electricity, sewerage and public lighting available. Single-family buildings (houses) and commercial tertiary buildings are permitted, with a buildable plan available. Do not miss this opportunity!

## **Property Features**

• Built year: 1951

• Views: Countryside views

• Solar orientation: East

• Floors: 1

• Energetic certification: Exempt

**Bartolomeu Mira** 

mira.algarve@gmail.com