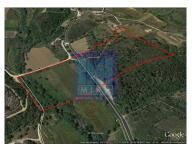

## Small farm with 3.5 hectares of mixed land, including an urban plot of 500 m2 and a ruin of 188 m2.

Small farm with 3.5 hectares of mixed land, including an urban plot of 500 m2 and a ruin of 188 m2. The flat agricultural land, next to the river, has a well with a water wheel and an irrigation tank. In addition, there are 21,000 m2 of forest, pine forest and other trees. With an excellent location, this land is ideal for housing and/or commercial activity. The total land surface is 35,130 m<sup>2</sup>, with a ruin of 187 m<sup>2</sup>. The property is located just 2 km from the nearest urban center: Aljezur, with water, electricity, sewerage and public lighting available. Single-family buildings (houses) and commercial tertiary buildings are permitted, with a buildable plan available. Do not miss this opportunity!