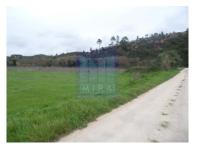

## Small farm with 3.5 hectares of mixed land, including an urban plot of 500 m2 and a ruin of 188 m2.

Small farm with 3.5 hectares of mixed land, including an urban plot of 500 m2 and a ruin of 188 m2. The flat agricultural land, next to the river, has a well with a water wheel and an irrigation tank. In addition, there are 21,000 m2 of forest, pine forest and other trees. With an excellent location, this land is ideal for housing and/or commercial activity. The total land surface is 35,130 m<sup>2</sup>, with a ruin of 187 m<sup>2</sup>. The property is located just 2 km from the nearest urban center: Aljezur, with water, electricity, sewerage and public lighting available. Single-family buildings (houses) and commercial tertiary buildings are permitted, with a buildable plan available. Do not miss this opportunity!