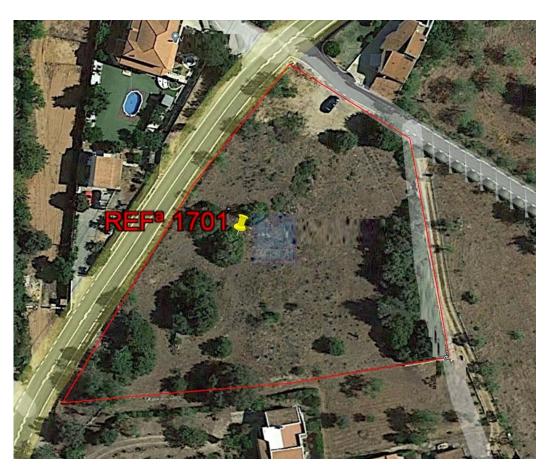

1701 Reference

Scan the QR code to view the property

## Land with a total surface area of 4,530 m<sup>2</sup>

Flat land with an excellent urban location. With prospects of changing from rustic to urban, this land offers countless possibilities. It has tarmac access and is close to the public water and sanitation network. Located about 5 minutes from Alcantarilha and 10 minutes from Armação de Pêra Beach, this land has a total surface area of 4,530 m<sup>2</sup>. Don't miss the opportunity to acquire this land with great development potential.