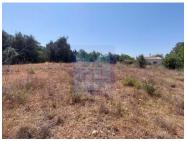

## Land with a total surface area of 4,530 m<sup>2</sup>

Flat land with an excellent urban location. With prospects of changing from rustic to urban, this land offers countless possibilities. It has tarmac access and is close to the public water and sanitation network. Located about 5 minutes from Alcantarilha and 10 minutes from Armação de Pêra Beach, this land has a total surface area of 4,530 m<sup>2</sup>. Don't miss the opportunity to acquire this land with great development potential.