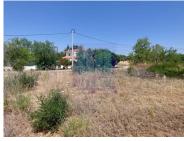

## Land with a total surface area of 4,530 m<sup>2</sup>

Flat land with an excellent urban location. With prospects of changing from rustic to urban, this land offers countless possibilities. It has tarmac access and is close to the public water and sanitation network. Located about 5 minutes from Alcantarilha and 10 minutes from Armação de Pêra Beach, this land has a total surface area of 4,530 m<sup>2</sup>. Don't miss the opportunity to acquire this land with great development potential.