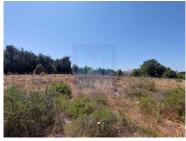

## Land with a total surface area of 4,530 m<sup>2</sup>

Flat land with an excellent urban location. With prospects of changing from rustic to urban, this land offers countless possibilities. It has tarmac access and is close to the public water and sanitation network. Located about 5 minutes from Alcantarilha and 10 minutes from Armação de Pêra Beach, this land has a total surface area of 4,530 m<sup>2</sup>. Don't miss the opportunity to acquire this land with great development potential.