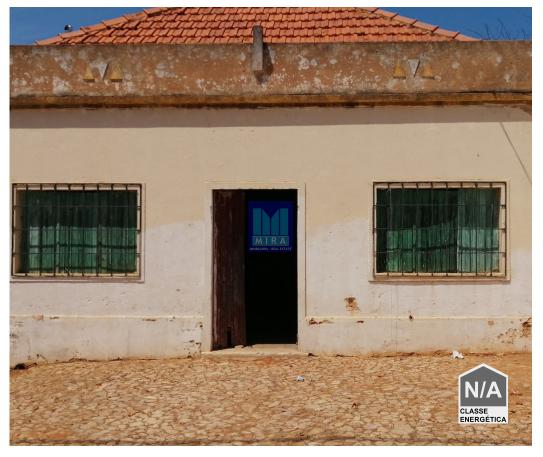

## Warehouse for sale in the Silves area! With a total area of 250 m2

Warehouse for sale in the area of Silves Station! With a total area of 250 m2, this spacious warehouse offers two spans and is located less than 5 minutes from the city center of Silves. Armação de Pêra beach is only 15 km away, while the beaches of the Carvoeiro area are 10 km away. With the possibility of construction for a building or dwelling house, this property requires restoration works due to its poor condition. With a gross area of 288 m² and 1 bathroom, this warehouse is an excellent investment opportunity. Don't miss this chance and schedule your visit now!

## **Property Features**

• Proximity: City, Public Transport

• Drive way

• Well

• Solar orientation: East

• Built year: 1970

• Views: City view

• Energetic certification: Exempt