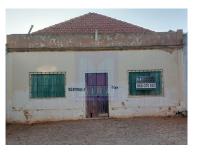

## Warehouse for sale in the Silves area! With a total area of 250 m2

Warehouse for sale in the area of Silves Station! With a total area of 250 m2, this spacious warehouse offers two spans and is located less than 5 minutes from the city center of Silves. Armação de Pêra beach is only 15 km away, while the beaches of the Carvoeiro area are 10 km away. With the possibility of construction for a building or dwelling house, this property requires restoration works due to its poor condition. With a gross area of 288 m² and 1 bathroom, this warehouse is an excellent investment opportunity. Don't miss this chance and schedule your visit now!