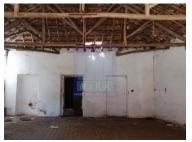

## Warehouse for sale in the Silves area! With a total area of 250 m2

Warehouse for sale in the area of Silves Station! With a total area of 250 m2, this spacious warehouse offers two spans and is located less than 5 minutes from the city center of Silves. Armação de Pêra beach is only 15 km away, while the beaches of the Carvoeiro area are 10 km away. With the possibility of construction for a building or dwelling house, this property requires restoration works due to its poor condition. With a gross area of 288 m² and 1 bathroom, this warehouse is an excellent investment opportunity. Don't miss this chance and schedule your visit now!