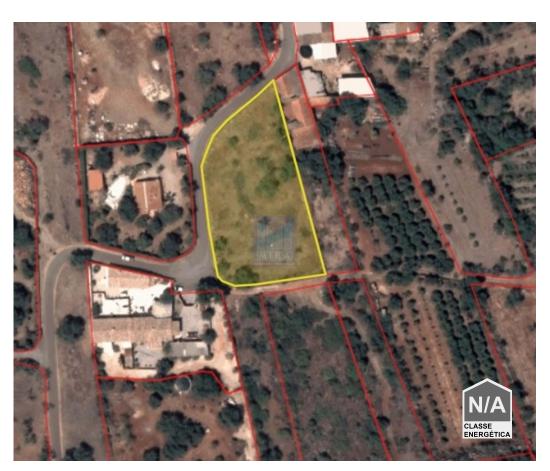

## Urban land for construction of a house up to 600m2

Urban land with an area of 2,957m2, with mains water and with very good access by tarmac road. It is located in the parish of Alte.

The land is feasible to build up to 600 m2. This same land has already had a project approved for a house.