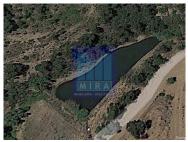

## Farm for sale in Mexilhoeira Grande

Farm for Sale: Property well located with good access on a tarmac road. Just 10 minutes from the motorway and 20 minutes from Alvor, Lagos and Portimão. It is also half an hour away from Monchique and Aliezur. The cottage has been recently renovated and features a swimming pool and jacuzzi. It features a large patio and play areas with barbecue, as well as an outdoor dining area. On the upper terrace, there is a porch with panoramic views. The house is divided into 3 T1 apartments, each with air conditioning, equipped kitchen, bathroom with shower base and living room with fireplace. The style is rustic and countryside, with the intervention of afforestation of several native species, predominantly strawberry trees. The property also has a small dam for water catchment and different uses of water. With a gross area of 204 m<sup>2</sup> and a useful area of 199 m<sup>2</sup>, it has 3 bedrooms and 3 bathrooms. Second hand in good condition. South orientation. The plot has 520,000 m<sup>2</sup> and also has air conditioning and a swimming pool.