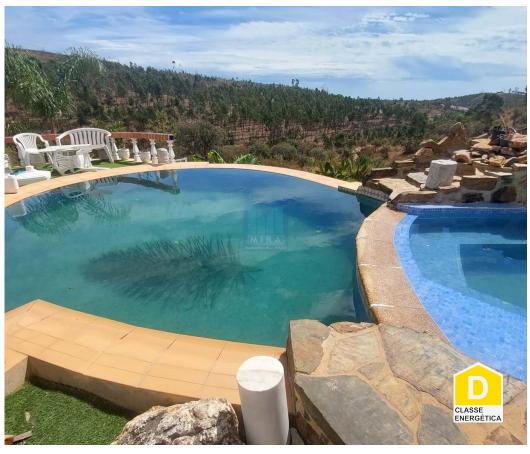

## Mexilhoeira Grande - Farmhouse

Swimming Pool

799 000 €

(EUR €)

## Farm for sale in Mexilhoeira Grande

Farm for Sale: Property well located with good access on a tarmac road. Just 10 minutes from the motorway and 20 minutes from Alvor, Lagos and Portimão. It is also half an hour away from Monchique and Aliezur. The cottage has been recently renovated and features a swimming pool and jacuzzi. It features a large patio and play areas with barbecue, as well as an outdoor dining area. On the upper terrace, there is a porch with panoramic views. The house is divided into 3 T1 apartments, each with air conditioning, equipped kitchen, bathroom with shower base and living room with fireplace. The style is rustic and countryside, with the intervention of afforestation of several native species, predominantly strawberry trees. The property also has a small dam for water catchment and different uses of water. With a gross area of 204 m<sup>2</sup> and a useful area of 199 m<sup>2</sup>, it has 3 bedrooms and 3 bathrooms. Second hand in good condition. South orientation. The plot has 520,000 m<sup>2</sup> and also has air conditioning and a swimming pool.