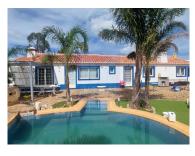

## Farm for sale in Mexilhoeira Grande

Farm for Sale: Property well located with good access on a tarmac road. Just 10 minutes from the motorway and 20 minutes from Alvor, Lagos and Portimão. It is also half an hour away from Monchique and Aliezur. The cottage has been recently renovated and features a swimming pool and jacuzzi. It features a large patio and play areas with barbecue, as well as an outdoor dining area. On the upper terrace, there is a porch with panoramic views. The house is divided into 3 T1 apartments, each with air conditioning, equipped kitchen, bathroom with shower base and living room with fireplace. The style is rustic and countryside, with the intervention of afforestation of several native species, predominantly strawberry trees. The property also has a small dam for water catchment and different uses of water. With a gross area of 204 m<sup>2</sup> and a useful area of 199 m<sup>2</sup>, it has 3 bedrooms and 3 bathrooms. Second hand in good condition. South orientation. The plot has 520,000 m<sup>2</sup> and also has air conditioning and a swimming pool.